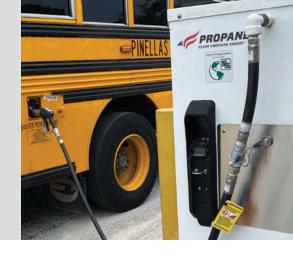

## PRO-Vend 1000/1500

The PRO-Vend 1000/1500 is our best-selling dispenser and the foundation platform for all PRO-Vend propane autogas dispensers. The unit comes with everything you need to get started, including easy-to-read and use MID:COM display panel and electronics, and can connect to any external fuel management system available today. It meets the guidelines set forth in UL Standard 495 and the CSA Canadian Standard, making it the right choice for states and jurisdictions with those requirements.

## **Upgrades/Options:**

- · Additional tank and skid packages
- · High-pressure pumping systems
- Hose retractor
- PRO-Vend 1500 (dual hose) shown at left
- Third-party fuel management system connections
- PRO-Vend 2000 upgrade kit