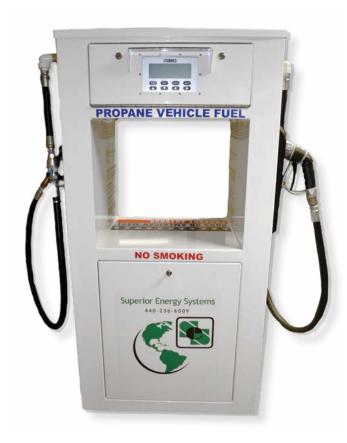

## PRO-Vend 1000/1500

The PRO-Vend 1000/1500 is our best-selling dispenser and the foundation platform for all PRO-Vend propane autogas dispensers. The unit comes with everything you need to get started, including easy-to-read and use MID:COM display panel and electronics, and can connect to any external fuel management system available today. It meets the guidelines set forth in UL Standard 495 and the CSA Canadian Standard, making it the right choice for states and jurisdictions with those requirements.

## **Unit Certifications:**

- National Type Evaluation Program (NTEP) certified by the National Conference of Weights and Measures
- Measurement Canada approved to Weights and Measures Act, article 193
- Approved to UL Standard 495
- Approved to Canadian Standard CAN1-12.4

## **Upgrades/Options:**

- · Additional tank and skid packages
- · High-pressure pumping systems
- Hose retractor
- PRO-Vend 1500 (dual hose) shown at left
- Third-party fuel management system connections
- PRO-Vend 2000 upgrade kit