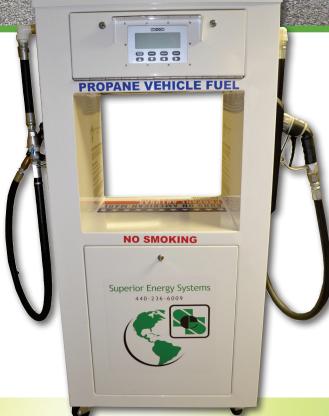

## THE PRO-VEND DUAL HOSE

Two is better than one when it comes to fueling.

- V EASY
- **EFFICIENT**
- **▼** QUICK

Fuel two vehicles with propane autogas at the same time with the PRO-Vend Dual Hose dispenser. With its dual meter and two registers, this efficient unit saves you both time and space. The Dual Hose can be configured with the best-selling PRO-Vend 1000 or with the web-based PRO-Vend 2000.

Customizable options for the PRO-Vend Dual Hose include:

- Transaction receipt printer.
- 1,000-gallon tank and skid addition to base tank.
- High-pressure pumping systems.
- · Hose retractor.
- Fuel management system connections (when used with the PRO-Vend 1000).
- Fuel management system technology (when used with the PRO-Vend 2000).